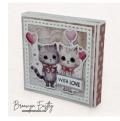

# Sweet Valentine Chocolates Holders

Designed by Bronwyn Eastley, Design Team Member for

- 12. Attach the bunny embossed diecuts to the cover with Adhesive Foam Dots.
- 13. Die-cut a piece of white cardstock with the appropriately sized Sentiment Strips Metal Cutting Die and stamp "WITH LOVE" four times across its length.
- 14. Die-cut a sentiment strip of the 'woodgrain' pattern in the pack (next size up for the sentiment mats).
- 15. Cut apart the sentiments and mat each one onto the woodgrain piece.
- 16. Cut apart and attach a sentiment to the front cover with Adhesive Foam Dots.
- 17. Glue the two patterned pieces to the spines.

18. Attach a heart shaped chocolate to the inside of the window with some Mini Glue Dots. Glue a small embossed heart die-cut to the window as shown.

19. Repeat steps 1-17 with the remaining three chocolate holders using different papers and embossed diecuts. Examples are shown in the following pics.