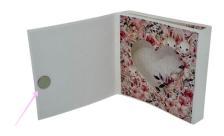

#### Instructions -

- Score a piece of (L)12" x (W)10-1/2" white cardstock at the 3", 3-1/2", 6-1/2". 7" and 10" marks.
- 2. Cut out 4 chocolate holders each 3" in height along the 12" side.
- 3. From left to right, valley fold the 3", 3-1/2" and 6-1/2" score lines. Mountain fold the 7" and 10" score lines and burnish with a Bone Folder. The ½" tab at the end is now in the inside-middle of the chocolate holder near the spine.
- 4. Glue the more patterned piece of paper to the top-left corner only of the inside panel as shown. Die-cut a heart window in the centre with the third largest die.
- 5. Stick one of the magnetic discs underneath the paper before gluing the whole piece in place.

- 6. Glue another square piece of paper to the back-middle panel behind the heart window.
- 7. Add glue to the inside spine, fold and attach the ½" tab.
- 8. Take the other magnetic disc and let it attach itself to the one you've placed underneath the paper.

9. Remove the adhesive backing from the top magnet, fold over the front cover and secure the magnet to the inside-front cover as shown.

- 10. Glue another square piece of patterned paper to the inside front cover. This section is where you can write a greeting.
- 11. Glue another square piece of patterned paper to the front cover. Die-cut a cute heart border using the die from the Lots & Lots of Squares 2.0 Metal Cutting Dies. Glue to the front cover as shown.