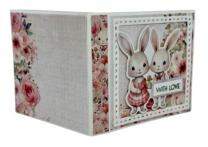

- 12. Attach the bunny embossed diecuts to the cover with Adhesive Foam Dots.
- 13. Die-cut a piece of white cardstock with the appropriately sized Sentiment Strips Metal Cutting Die and stamp "WITH LOVE" four times across its length.
- 14. Die-cut a sentiment strip of the 'woodgrain' pattern in the pack (next size up for the sentiment mats).
- 15. Cut apart the sentiments and mat each one onto the woodgrain piece.
- 16. Cut apart and attach a sentiment to the front cover with Adhesive Foam Dots.
- 17. Glue the two patterned pieces to the spines.

18. Attach a heart shaped chocolate to the inside of the window with some Mini Glue Dots. Glue a small embossed heart die-cut to the window as shown.

19. Repeat steps 1-17 with the remaining three chocolate holders using different papers and embossed diecuts. Examples are shown in the following pics.