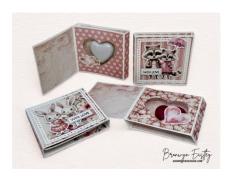

#### Instructions -

- Score a piece of (L)12" x (W)10-1/2" white cardstock at the 3", 3-1/2", 6-1/2". 7" and 10" marks.
- 2. Cut out 4 chocolate holders each 3" in height along the 12" side.
- 3. From left to right, valley fold the 3", 3-1/2" and 6-1/2" score lines. Mountain fold the 7" and 10" score lines and burnish with a Bone Folder. The ½" tab at the end is now in the inside-middle of the chocolate holder near the spine.
- 4. Glue the more patterned piece of paper to the top-left corner only of the inside panel as shown. Die-cut a heart window in the centre with the third largest die.
- 5. Stick one of the magnetic discs underneath the paper before gluing the whole piece in place.

- 6. Glue another square piece of paper to the back-middle panel behind the heart window.
- 7. Add glue to the inside spine, fold and attach the ½" tab.
- 8. Take the other magnetic disc and let it attach itself to the one you've placed underneath the paper.

9. Remove the adhesive backing from the top magnet, fold over the front cover and secure the magnet to the inside-front cover as shown.

- 10. Glue another square piece of patterned paper to the inside front cover. This section is where you can write a greeting.
- 11. Glue another square piece of patterned paper to the front cover. Die-cut a cute heart border using the die from the Lots & Lots of Squares 2.0 Metal Cutting Dies. Glue to the front cover as shown.

- 12. Attach the bunny embossed diecuts to the cover with Adhesive Foam Dots.
- 13. Die-cut a piece of white cardstock with the appropriately sized Sentiment Strips Metal Cutting Die and stamp "WITH LOVE" four times across its length.
- 14. Die-cut a sentiment strip of the 'woodgrain' pattern in the pack (next size up for the sentiment mats).
- 15. Cut apart the sentiments and mat each one onto the woodgrain piece.
- 16. Cut apart and attach a sentiment to the front cover with Adhesive Foam Dots.
- 17. Glue the two patterned pieces to the spines.

18. Attach a heart shaped chocolate to the inside of the window with some Mini Glue Dots. Glue a small embossed heart die-cut to the window as shown.

19. Repeat steps 1-17 with the remaining three chocolate holders using different papers and embossed diecuts. Examples are shown in the following pics.