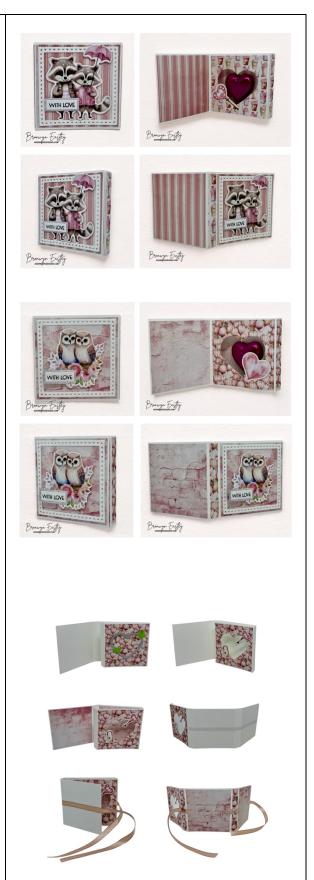

### Cuffing Dimensions -

You can make 4 Chocolate Holders from one piece of 12x12 cardstock or cut out each one separately from smaller pieces - (H)3" x (W)10-1/2" (x4).

#### Sweet Valentine Basics Paper -

(H)2-7/8" x (W)2-7/8" (4 background paper pieces and 1 more 'patterned' piece of paper – 5 in total for each chocolate holder). (H)2-7/8" x (W)7/16" (2 more 'patterned' pieces) for the spines - 2 in total for each chocolate holder).

#### Instructions -

- Score a piece of (L)12" x (W)10-1/2" white cardstock at the 3", 3-1/2", 6-1/2". 7" and 10" marks.
- 2. Cut out 4 chocolate holders each 3" in height along the 12" side.
- 3. From left to right, valley fold the 3", 3-1/2" and 6-1/2" score lines. Mountain fold the 7" and 10" score lines and burnish with a Bone Folder. The ½" tab at the end is now in the inside-middle of the chocolate holder near the spine.
- 4. Glue the more patterned piece of paper to the top-left corner only of the inside panel as shown. Die-cut a heart window in the centre with the third largest die.
- 5. Stick one of the magnetic discs underneath the paper before gluing the whole piece in place.

- 6. Glue another square piece of paper to the back-middle panel behind the heart window.
- 7. Add glue to the inside spine, fold and attach the ½" tab.
- 8. Take the other magnetic disc and let it attach itself to the one you've placed underneath the paper.

9. Remove the adhesive backing from the top magnet, fold over the front cover and secure the magnet to the inside-front cover as shown.

- 10. Glue another square piece of patterned paper to the inside front cover. This section is where you can write a greeting.
- 11. Glue another square piece of patterned paper to the front cover. Die-cut a cute heart border using the die from the Lots & Lots of Squares 2.0 Metal Cutting Dies. Glue to the front cover as shown.

- 12. Attach the bunny embossed diecuts to the cover with Adhesive Foam Dots.
- 13. Die-cut a piece of white cardstock with the appropriately sized Sentiment Strips Metal Cutting Die and stamp "WITH LOVE" four times across its length.
- 14. Die-cut a sentiment strip of the 'woodgrain' pattern in the pack (next size up for the sentiment mats).
- 15. Cut apart the sentiments and mat each one onto the woodgrain piece.
- 16. Cut apart and attach a sentiment to the front cover with Adhesive Foam Dots.
- 17. Glue the two patterned pieces to the spines.

18. Attach a heart shaped chocolate to the inside of the window with some Mini Glue Dots. Glue a small embossed heart die-cut to the window as shown.

19. Repeat steps 1-17 with the remaining three chocolate holders using different papers and embossed diecuts. Examples are shown in the following pics.

Cut a piece of ribbon approximately 20" in length.

Add some Tear & Tape Adhesive along the back, spine and front of each holder as shown.

Attach the ribbon to the adhesive so it will tie together at the side of the holder.

Tie a bow at the side of each chocolate holder and trim off any excess ribbon.