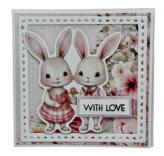

- 12. Attach the bunny embossed diecuts to the cover with Adhesive Foam Dots.
- 13. Die-cut a piece of white cardstock with the appropriately sized Sentiment Strips Metal Cutting Die and stamp "WITH LOVE" four times across its length.
- 14. Die-cut a sentiment strip of the 'woodgrain' pattern in the pack (next size up for the sentiment mats).
- 15. Cut apart the sentiments and mat each one onto the woodgrain piece.
- 16. Cut apart and attach a sentiment to the front cover with Adhesive Foam Dots.
- 17. Glue the two patterned pieces to the spines.

18. Attach a heart shaped chocolate to the inside of the window with some Mini Glue Dots. Glue a small embossed heart die-cut to the window as shown.

19. Repeat steps 1-17 with the remaining three chocolate holders using different papers and embossed diecuts. Examples are shown in the following pics.