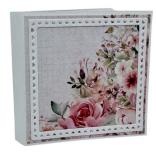

# Sweet Valentine Chocolates Holders

Designed by Bronwyn Eastley, Design Team Member for

### Cuffing Dimensions -

You can make 4 Chocolate Holders from one piece of 12x12 cardstock or cut out each one separately from smaller pieces - (H)3" x (W)10-1/2" (x4).

9. Remove the adhesive backing from the top magnet, fold over the front cover and secure the magnet to the inside-front cover as shown.

- 10. Glue another square piece of patterned paper to the inside front cover. This section is where you can write a greeting.
- 11. Glue another square piece of patterned paper to the front cover. Die-cut a cute heart border using the die from the Lots & Lots of Squares 2.0 Metal Cutting Dies. Glue to the front cover as shown.

Cut a piece of ribbon approximately 20" in length.

Add some Tear & Tape Adhesive along the back, spine and front of each holder as shown.

Attach the ribbon to the adhesive so it will tie together at the side of the holder.