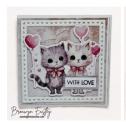

- 12. Attach the bunny embossed diecuts to the cover with Adhesive Foam Dots.
- 13. Die-cut a piece of white cardstock with the appropriately sized Sentiment Strips Metal Cutting Die and stamp "WITH LOVE" four times across its length.
- 14. Die-cut a sentiment strip of the 'woodgrain' pattern in the pack (next size up for the sentiment mats).
- 15. Cut apart the sentiments and mat each one onto the woodgrain piece.
- 16. Cut apart and attach a sentiment to the front cover with Adhesive Foam Dots.
- 17. Glue the two patterned pieces to the spines.

18. Attach a heart shaped chocolate to the inside of the window with some Mini Glue Dots. Glue a small embossed heart die-cut to the window as shown.

19. Repeat steps 1-17 with the remaining three chocolate holders using different papers and embossed diecuts. Examples are shown in the following pics.