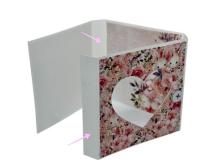

#### Instructions -

- Score a piece of (L)12" x (W)10-1/2" white cardstock at the 3", 3-1/2", 6-1/2". 7" and 10" marks.
- 2. Cut out 4 chocolate holders each 3" in height along the 12" side.
- 3. From left to right, valley fold the 3", 3-1/2" and 6-1/2" score lines. Mountain fold the 7" and 10" score lines and burnish with a Bone Folder. The ½" tab at the end is now in the inside-middle of the chocolate holder near the spine.
- 4. Glue the more patterned piece of paper to the top-left corner only of the inside panel as shown. Die-cut a heart window in the centre with the third largest die.
- 5. Stick one of the magnetic discs underneath the paper before gluing the whole piece in place.

- 6. Glue another square piece of paper to the back-middle panel behind the heart window.
- 7. Add glue to the inside spine, fold and attach the ½" tab.
- 8. Take the other magnetic disc and let it attach itself to the one you've placed underneath the paper.

9. Remove the adhesive backing from the top magnet, fold over the front cover and secure the magnet to the inside-front cover as shown.

- 10. Glue another square piece of patterned paper to the inside front cover. This section is where you can write a greeting.
- 11. Glue another square piece of patterned paper to the front cover. Die-cut a cute heart border using the die from the Lots & Lots of Squares 2.0 Metal Cutting Dies. Glue to the front cover as shown.