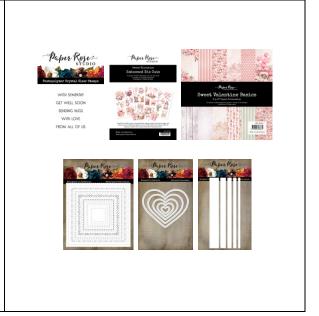

### Supplies -

Stamp Set: With Love Sentiments [25936] Cardstock: White Ink: Black

6x6 Paper Collection:

Sweet Valentine Basics [33363]

Embossed Die-Cuts:

Sweet Valentine [33069]

Metal Cutting Dies: Lots & Lots of Squares 2.0 [29742], Nesting Stitched Hearts [16730], Sentiment Strips Metal Cutting Die [29736]