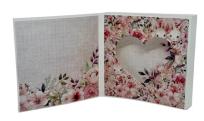

#### Instructions -

- Score a piece of (L)12" x (W)10-1/2" white cardstock at the 3", 3-1/2", 6-1/2". 7" and 10" marks.
- 2. Cut out 4 chocolate holders each 3" in height along the 12" side.
- 3. From left to right, valley fold the 3", 3-1/2" and 6-1/2" score lines. Mountain fold the 7" and 10" score lines and burnish with a Bone Folder. The ½" tab at the end is now in the inside-middle of the chocolate holder near the spine.
- 4. Glue the more patterned piece of paper to the top-left corner only of the inside panel as shown. Die-cut a heart window in the centre with the third largest die.
- 5. Stick one of the magnetic discs underneath the paper before gluing the whole piece in place.

- 6. Glue another square piece of paper to the back-middle panel behind the heart window.
- 7. Add glue to the inside spine, fold and attach the ½" tab.
- 8. Take the other magnetic disc and let it attach itself to the one you've placed underneath the paper.

9. Remove the adhesive backing from the top magnet, fold over the front cover and secure the magnet to the inside-front cover as shown.

- 10. Glue another square piece of patterned paper to the inside front cover. This section is where you can write a greeting.
- 11. Glue another square piece of patterned paper to the front cover. Die-cut a cute heart border using the die from the Lots & Lots of Squares 2.0 Metal Cutting Dies. Glue to the front cover as shown.