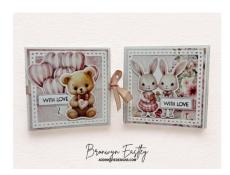

18. Attach a heart shaped chocolate to the inside of the window with some Mini Glue Dots. Glue a small embossed heart die-cut to the window as shown.

19. Repeat steps 1-17 with the remaining three chocolate holders using different papers and embossed diecuts. Examples are shown in the following pics.

- 12. Attach the bunny embossed diecuts to the cover with Adhesive Foam Dots.
- 13. Die-cut a piece of white cardstock with the appropriately sized Sentiment Strips Metal Cutting Die and stamp "WITH LOVE" four times across its length.
- 14. Die-cut a sentiment strip of the 'woodgrain' pattern in the pack (next size up for the sentiment mats).
- 15. Cut apart the sentiments and mat each one onto the woodgrain piece.
- 16. Cut apart and attach a sentiment to the front cover with Adhesive Foam Dots.
- 17. Glue the two patterned pieces to the spines.