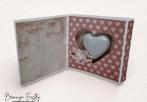

#### Instructions -

- Score a piece of (L)12" x (W)10-1/2" white cardstock at the 3", 3-1/2", 6-1/2". 7" and 10" marks.
- 2. Cut out 4 chocolate holders each 3" in height along the 12" side.
- 3. From left to right, valley fold the 3", 3-1/2" and 6-1/2" score lines. Mountain fold the 7" and 10" score lines and burnish with a Bone Folder. The ½" tab at the end is now in the inside-middle of the chocolate holder near the spine.
- 4. Glue the more patterned piece of paper to the top-left corner only of the inside panel as shown. Die-cut a heart window in the centre with the third largest die.
- 5. Stick one of the magnetic discs underneath the paper before gluing the whole piece in place.

- 6. Glue another square piece of paper to the back-middle panel behind the heart window.
- 7. Add glue to the inside spine, fold and attach the ½" tab.
- 8. Take the other magnetic disc and let it attach itself to the one you've placed underneath the paper.

18. Attach a heart shaped chocolate to the inside of the window with some Mini Glue Dots. Glue a small embossed heart die-cut to the window as shown.

19. Repeat steps 1-17 with the remaining three chocolate holders using different papers and embossed diecuts. Examples are shown in the following pics.