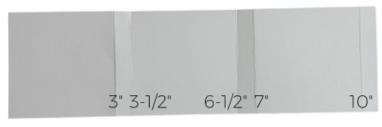

#### Instructions -

- Score a piece of (L)12" x (W)10-1/2" white cardstock at the 3", 3-1/2", 6-1/2". 7" and 10" marks.
- 2. Cut out 4 chocolate holders each 3" in height along the 12" side.
- 3. From left to right, valley fold the 3", 3-1/2" and 6-1/2" score lines. Mountain fold the 7" and 10" score lines and burnish with a Bone Folder. The ½" tab at the end is now in the inside-middle of the chocolate holder near the spine.
- 4. Glue the more patterned piece of paper to the top-left corner only of the inside panel as shown. Die-cut a heart window in the centre with the third largest die.
- 5. Stick one of the magnetic discs underneath the paper before gluing the whole piece in place.