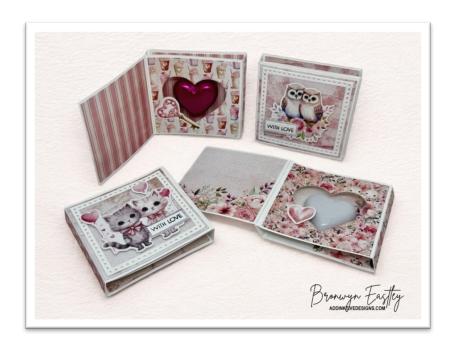

# Sweet Valentine Chocolates Holders

Designed by Bronwyn Eastley, Design Team Member for

18. Attach a heart shaped chocolate to the inside of the window with some Mini Glue Dots. Glue a small embossed heart die-cut to the window as shown.

19. Repeat steps 1-17 with the remaining three chocolate holders using different papers and embossed diecuts. Examples are shown in the following pics.