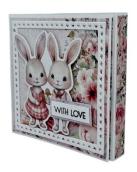

- 12. Attach the bunny embossed diecuts to the cover with Adhesive Foam Dots.
- 13. Die-cut a piece of white cardstock with the appropriately sized Sentiment Strips Metal Cutting Die and stamp "WITH LOVE" four times across its length.
- 14. Die-cut a sentiment strip of the 'woodgrain' pattern in the pack (next size up for the sentiment mats).
- 15. Cut apart the sentiments and mat each one onto the woodgrain piece.
- 16. Cut apart and attach a sentiment to the front cover with Adhesive Foam Dots.
- 17. Glue the two patterned pieces to the spines.

18. Attach a heart shaped chocolate to the inside of the window with some Mini Glue Dots. Glue a small embossed heart die-cut to the window as shown.

19. Repeat steps 1-17 with the remaining three chocolate holders using different papers and embossed diecuts. Examples are shown in the following pics.