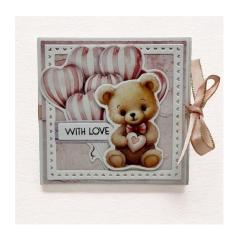

# Sweet Valentine Chocolates Holders

Designed by Bronwyn Eastley, Design Team Member for

- 12. Attach the bunny embossed diecuts to the cover with Adhesive Foam Dots.
- 13. Die-cut a piece of white cardstock with the appropriately sized Sentiment Strips Metal Cutting Die and stamp "WITH LOVE" four times across its length.
- 14. Die-cut a sentiment strip of the 'woodgrain' pattern in the pack (next size up for the sentiment mats).
- 15. Cut apart the sentiments and mat each one onto the woodgrain piece.
- 16. Cut apart and attach a sentiment to the front cover with Adhesive Foam Dots.
- 17. Glue the two patterned pieces to the spines.

18. Attach a heart shaped chocolate to the inside of the window with some Mini Glue Dots. Glue a small embossed heart die-cut to the window as shown.

19. Repeat steps 1-17 with the remaining three chocolate holders using different papers and embossed diecuts. Examples are shown in the following pics.