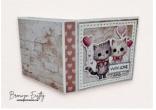

9. Remove the adhesive backing from the top magnet, fold over the front cover and secure the magnet to the inside-front cover as shown.

- 10. Glue another square piece of patterned paper to the inside front cover. This section is where you can write a greeting.
- 11. Glue another square piece of patterned paper to the front cover. Die-cut a cute heart border using the die from the Lots & Lots of Squares 2.0 Metal Cutting Dies. Glue to the front cover as shown.

- 12. Attach the bunny embossed diecuts to the cover with Adhesive Foam Dots.
- 13. Die-cut a piece of white cardstock with the appropriately sized Sentiment Strips Metal Cutting Die and stamp "WITH LOVE" four times across its length.
- 14. Die-cut a sentiment strip of the 'woodgrain' pattern in the pack (next size up for the sentiment mats).
- 15. Cut apart the sentiments and mat each one onto the woodgrain piece.
- 16. Cut apart and attach a sentiment to the front cover with Adhesive Foam Dots.
- 17. Glue the two patterned pieces to the spines.

18. Attach a heart shaped chocolate to the inside of the window with some Mini Glue Dots. Glue a small embossed heart die-cut to the window as shown.

19. Repeat steps 1-17 with the remaining three chocolate holders using different papers and embossed diecuts. Examples are shown in the following pics.