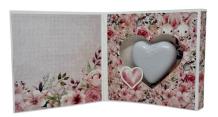

#### Instructions -

- Score a piece of (L)12" x (W)10-1/2" white cardstock at the 3", 3-1/2", 6-1/2". 7" and 10" marks.
- 2. Cut out 4 chocolate holders each 3" in height along the 12" side.
- 3. From left to right, valley fold the 3", 3-1/2" and 6-1/2" score lines. Mountain fold the 7" and 10" score lines and burnish with a Bone Folder. The ½" tab at the end is now in the inside-middle of the chocolate holder near the spine.
- 4. Glue the more patterned piece of paper to the top-left corner only of the inside panel as shown. Die-cut a heart window in the centre with the third largest die.
- 5. Stick one of the magnetic discs underneath the paper before gluing the whole piece in place.

- 6. Glue another square piece of paper to the back-middle panel behind the heart window.
- 7. Add glue to the inside spine, fold and attach the ½" tab.
- 8. Take the other magnetic disc and let it attach itself to the one you've placed underneath the paper.

18. Attach a heart shaped chocolate to the inside of the window with some Mini Glue Dots. Glue a small embossed heart die-cut to the window as shown.

19. Repeat steps 1-17 with the remaining three chocolate holders using different papers and embossed diecuts. Examples are shown in the following pics.