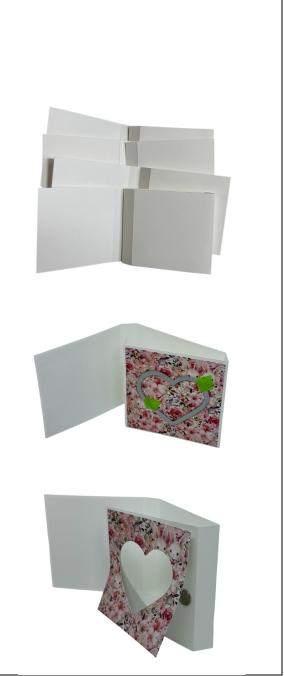

#### Instructions -

- Score a piece of (L)12" x (W)10-1/2" white cardstock at the 3", 3-1/2", 6-1/2". 7" and 10" marks.
- 2. Cut out 4 chocolate holders each 3" in height along the 12" side.
- 3. From left to right, valley fold the 3", 3-1/2" and 6-1/2" score lines. Mountain fold the 7" and 10" score lines and burnish with a Bone Folder. The ½" tab at the end is now in the inside-middle of the chocolate holder near the spine.
- 4. Glue the more patterned piece of paper to the top-left corner only of the inside panel as shown. Die-cut a heart window in the centre with the third largest die.
- 5. Stick one of the magnetic discs underneath the paper before gluing the whole piece in place.

- 6. Glue another square piece of paper to the back-middle panel behind the heart window.
- 7. Add glue to the inside spine, fold and attach the ½" tab.
- 8. Take the other magnetic disc and let it attach itself to the one you've placed underneath the paper.

9. Remove the adhesive backing from the top magnet, fold over the front cover and secure the magnet to the inside-front cover as shown.

- 10. Glue another square piece of patterned paper to the inside front cover. This section is where you can write a greeting.
- 11. Glue another square piece of patterned paper to the front cover. Die-cut a cute heart border using the die from the Lots & Lots of Squares 2.0 Metal Cutting Dies. Glue to the front cover as shown.