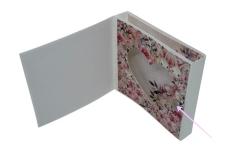

#### Instructions -

- Score a piece of (L)12" x (W)10-1/2" white cardstock at the 3", 3-1/2", 6-1/2". 7" and 10" marks.
- 2. Cut out 4 chocolate holders each 3" in height along the 12" side.
- 3. From left to right, valley fold the 3", 3-1/2" and 6-1/2" score lines. Mountain fold the 7" and 10" score lines and burnish with a Bone Folder. The ½" tab at the end is now in the inside-middle of the chocolate holder near the spine.
- 4. Glue the more patterned piece of paper to the top-left corner only of the inside panel as shown. Die-cut a heart window in the centre with the third largest die.
- 5. Stick one of the magnetic discs underneath the paper before gluing the whole piece in place.

- 6. Glue another square piece of paper to the back-middle panel behind the heart window.
- 7. Add glue to the inside spine, fold and attach the ½" tab.
- 8. Take the other magnetic disc and let it attach itself to the one you've placed underneath the paper.

9. Remove the adhesive backing from the top magnet, fold over the front cover and secure the magnet to the inside-front cover as shown.

- 10. Glue another square piece of patterned paper to the inside front cover. This section is where you can write a greeting.
- 11. Glue another square piece of patterned paper to the front cover. Die-cut a cute heart border using the die from the Lots & Lots of Squares 2.0 Metal Cutting Dies. Glue to the front cover as shown.