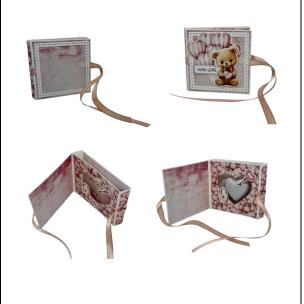

#### Instructions -

- Score a piece of (L)12" x (W)10-1/2" white cardstock at the 3", 3-1/2", 6-1/2". 7" and 10" marks.
- 2. Cut out 4 chocolate holders each 3" in height along the 12" side.
- 3. From left to right, valley fold the 3", 3-1/2" and 6-1/2" score lines. Mountain fold the 7" and 10" score lines and burnish with a Bone Folder. The ½" tab at the end is now in the inside-middle of the chocolate holder near the spine.
- 4. Glue the more patterned piece of paper to the top-left corner only of the inside panel as shown. Die-cut a heart window in the centre with the third largest die.
- 5. Stick one of the magnetic discs underneath the paper before gluing the whole piece in place.

- 6. Glue another square piece of paper to the back-middle panel behind the heart window.
- 7. Add glue to the inside spine, fold and attach the ½" tab.
- 8. Take the other magnetic disc and let it attach itself to the one you've placed underneath the paper.

9. Remove the adhesive backing from the top magnet, fold over the front cover and secure the magnet to the inside-front cover as shown.

- 10. Glue another square piece of patterned paper to the inside front cover. This section is where you can write a greeting.
- 11. Glue another square piece of patterned paper to the front cover. Die-cut a cute heart border using the die from the Lots & Lots of Squares 2.0 Metal Cutting Dies. Glue to the front cover as shown.

18. Attach a heart shaped chocolate to the inside of the window with some Mini Glue Dots. Glue a small embossed heart die-cut to the window as shown.

19. Repeat steps 1-17 with the remaining three chocolate holders using different papers and embossed diecuts. Examples are shown in the following pics.

Cut a piece of ribbon approximately 20" in length.

Add some Tear & Tape Adhesive along the back, spine and front of each holder as shown.

Attach the ribbon to the adhesive so it will tie together at the side of the holder.

Tie a bow at the side of each chocolate holder and trim off any excess ribbon.