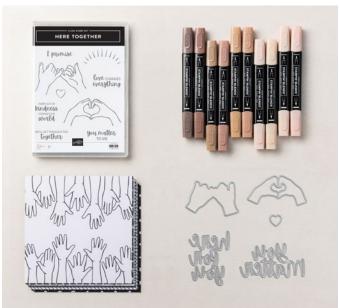

#### ALL TOGETHER COLLECTION 160941 | \$184.50 AUD | \$221.75 NZD

The All Together Collection includes:

- Here Together Bundle 10% BUNDLED SAVINGS
- All Together 6" x 6" (15.2 x 15.2 cm) Designer Series Paper
- Natural Tones Stampin' Blends Collection

## HERE TOGETHER BUNDLE 160263 | \$95.00 \$85.50 AUD | \$114.00 \$102.50 NZD

Cling

Here Together Stamp Set + Here For You Dies

Only available while supplies last

### HERE TOGETHER STAMP SET • 158634 | \$39.00 AUD | \$47.00 NZD

9 cling stamps (suggested clear blocks: a, b, c, e, g)

Coordinates with the Here for You Dies

# ALL TOGETHER 6" X 6" (15.2 X 15.2 CM) DESIGNER SERIES PAPER 160039 | $$20.25 \text{ AUD} \mid $24.25 \text{ NZD}$

48 sheets. 4 each of 12 double-sided designs. Acid free, lignin free. Black, white.

## HERE FOR YOU DIES • 159278 | \$56.00 AUD | \$67.00 NZD

5 dies. Largest die: 2-3/8" x 3-1/8" (6 x 7.9 cm). Coordinates with the Here Together Stamp Set

Only available while supplies last

# NATURAL TONES STAMPIN' BLENDS COLLECTION 160940 | \$78.75 AUD | \$95.00 NZD

10 markers.