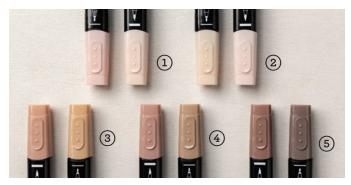

# NATURAL TONES STAMPIN' BLENDS COLLECTION 160940 | \$78.75 AUD | \$95.00 NZD

10 markers.

#### STAMPIN' BLENDS COMBO PACK | \$15.75 AUD | \$19.00 NZD EACH

2 markers. Available in the 2022–2023 Annual Catalogue.

- 1. 0 O Light 159465
- 4. Medium Deep 159461
- 2. • Medium Light 159463
- 5. ● Deep 158152

3. • • Medium • 159462