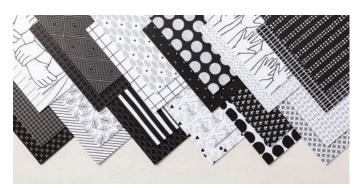

# ALL TOGETHER 6" X 6" (15.2 X 15.2 CM) DESIGNER SERIES PAPER 160039 | $$20.25 \text{ AUD} \mid $24.25 \text{ NZD}$

48 sheets. 4 each of 12 double-sided designs. Acid free, lignin free. Black, white.