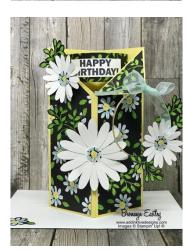

#### 4. Flower & Field Daisies

### Supplies:

Stamp Sets: Approaching Perfection (SAB)

Ink: Memento Tuxedo Black

Card Stock: Whisper White, So Saffron

DSP: Flower & Field (SAB)

Dies: Tasteful Labels (small circle)

Punches: Label Me Fancy, Daisy, Medium Daisy,

1" Circle (retired)

Embellishments: Pool Party Sheer Ribbon, Gold

Hoop

Other: Whisper White Envelope

Tools & Adhesives: Multipurpose Liquid Glue, Tear & Tape Adhesive, Mini Glue Dots, Stampin' Dimensionals, Paper Trimmer, Stampin' Cut & Emboss Machine, Paper Snips, Pencil, Ruler