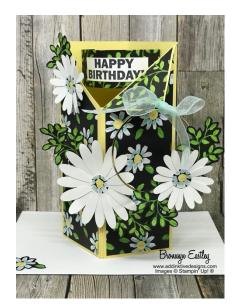

#### 4. Flower & Field Daisies

### Supplies:

Stamp Sets: Approaching Perfection (SAB)

Ink: Memento Tuxedo Black

Card Stock: Whisper White, So Saffron

DSP: Flower & Field (SAB)

Dies: Tasteful Labels (small circle)

Punches: Label Me Fancy, Daisy, Medium Daisy,

1" Circle (retired)

Embellishments: Pool Party Sheer Ribbon, Gold

Hoop

Other: Whisper White Envelope

Tools & Adhesives: Multipurpose Liquid Glue, Tear & Tape Adhesive, Mini Glue Dots, Stampin' Dimensionals, Paper Trimmer, Stampin' Cut & Emboss Machine, Paper Snips, Pencil, Ruler