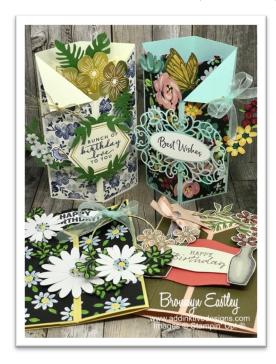

# Decorative V' Corner Cards

Made with Stampin' Up! ® Stamps and Accessories. Bronwyn Eastley, Independent Stampin' Up! ® Demonstrator, Australia.

## 1. A Touch of Ink

## 2. Basket of Blooms

#### 4. Flower & Field Daisies