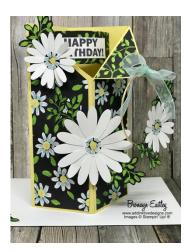

#### 4. Flower & Field Daisies

### Supplies:

Stamp Sets: Approaching Perfection (SAB)

Ink: Memento Tuxedo Black

Card Stock: Whisper White, So Saffron

DSP: Flower & Field (SAB)

Dies: Tasteful Labels (small circle)

Punches: Label Me Fancy, Daisy, Medium Daisy,

1" Circle (retired)

Embellishments: Pool Party Sheer Ribbon, Gold

Hoop

Other: Whisper White Envelope

Tools & Adhesives: Multipurpose Liquid Glue, Tear & Tape Adhesive, Mini Glue Dots, Stampin' Dimensionals, Paper Trimmer, Stampin' Cut & Emboss Machine, Paper Snips, Pencil, Ruler