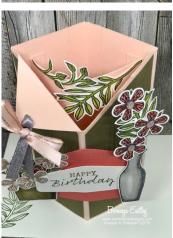

#### 4. Flower & Field Daisies

### Supplies:

Stamp Sets: Approaching Perfection (SAB)

Ink: Memento Tuxedo Black

Card Stock: Whisper White, So Saffron

DSP: Flower & Field (SAB)

Dies: Tasteful Labels (small circle)

Punches: Label Me Fancy, Daisy, Medium Daisy,

1" Circle (retired)

Embellishments: Pool Party Sheer Ribbon, Gold

Hoop

Other: Whisper White Envelope

Tools & Adhesives: Multipurpose Liquid Glue, Tear & Tape Adhesive, Mini Glue Dots, Stampin' Dimensionals, Paper Trimmer, Stampin' Cut & Emboss Machine, Paper Snips, Pencil, Ruler