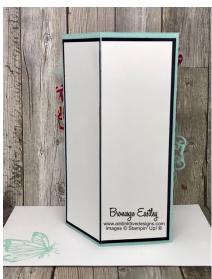

# Decorative V' Corner Cards

Made with Stampin' Up! ® Stamps and Accessories. Bronwyn Eastley, Independent Stampin' Up! ® Demonstrator, Australia.

#### Cutting Measurements:

Card Base: Pool Party Card Stock - (H)14.8cm × (W)21cm or (H)5-1/2" × (W)8-1/2".

Score along the width at 5.25cm, 10.5cm, 15.75cm or at 2-1/8", 4-1/4", 6-3/8" (all mountain folds).

Front Joining Strip: Pool Party Card Stock -  $(H)10.8cm \times (W)2.6cm$  or  $(H)3-7/8" \times (W)1"$ .

Score along the width at 1.3cm or  $\frac{1}{2}$ ".

Front DSP Panels: (H)14.3cm  $\times$  (W)4.75cm or (H)5-1/4"  $\times$  (W)1-7/8" (x2).

Bendy Insert: DSP - (H)2.6cms  $\times$  (W)9cms or (H)1"  $\times$  (W)3-1/2". Score in 1cm or 3/8" from either end to form the tabs.

Back Mats: Black Card Stock - (H)14.3cm × (W)10cm or (H)5-1/4" × (W)4", White Card Stock - (H)13.8cm × (W)9.5cm or (H)5" × (W)3-3/4". Cut both pieces vertically in half.

Measure down 4cm or 1-5/8" to make the 'V'.