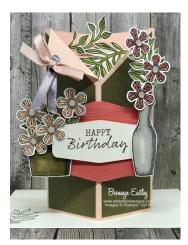

# Decorative V' Corner Cards

Made with Stampin' Up! ® Stamps and Accessories. Bronwyn Eastley, Independent Stampin' Up! ® Demonstrator, Australia.

#### Cutting Measurements:

Card Base: Pool Party Card Stock - (H)14.8cm × (W)21cm or (H)5-1/2" × (W)8-1/2".

Score along the width at 5.25cm, 10.5cm, 15.75cm or at 2-1/8", 4-1/4", 6-3/8" (all mountain folds).

Front Joining Strip: Pool Party Card Stock -  $(H)10.8cm \times (W)2.6cm$  or  $(H)3-7/8" \times (W)1"$ .

Score along the width at 1.3cm or  $\frac{1}{2}$ ".

Front DSP Panels: (H)14.3cm  $\times$  (W)4.75cm or (H)5-1/4"  $\times$  (W)1-7/8" (x2).

Bendy Insert: DSP - (H)2.6cms  $\times$  (W)9cms or (H)1"  $\times$  (W)3-1/2". Score in 1cm or 3/8" from either end to form the tabs.

Back Mats: Black Card Stock - (H)14.3cm × (W)10cm or (H)5-1/4" × (W)4", White Card Stock - (H)13.8cm × (W)9.5cm or (H)5" × (W)3-3/4". Cut both pieces vertically in half.

Measure down 4cm or 1-5/8" to make the 'V'.

#### Instructions:

Using the card measurements (Metric or Imperial), follow the video instructions to make a Decorative 'V' Corner Card - https://www.youtube.com/watch?v=sBMQln9ge0w&t=106s

Please respect the time and creativity that has gone into producing this video and PDF; when posting your creations on-line inspired by this card design, out of 'netiquette', please link back to the following blog post to give credit. Thank you.