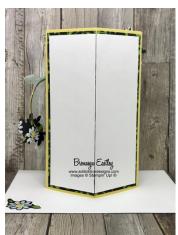

#### Cutting Measurements:

Card Base: Pool Party Card Stock - (H)14.8cm × (W)21cm or (H)5-1/2" × (W)8-1/2".

Score along the width at 5.25cm, 10.5cm, 15.75cm or at 2-1/8", 4-1/4", 6-3/8" (all mountain folds).

Front Joining Strip: Pool Party Card Stock -  $(H)10.8cm \times (W)2.6cm$  or  $(H)3-7/8" \times (W)1"$ .

Score along the width at 1.3cm or  $\frac{1}{2}$ ".

Front DSP Panels: (H)14.3cm  $\times$  (W)4.75cm or (H)5-1/4"  $\times$  (W)1-7/8" (x2).

Bendy Insert: DSP - (H)2.6cms  $\times$  (W)9cms or (H)1"  $\times$  (W)3-1/2". Score in 1cm or 3/8" from either end to form the tabs.

Back Mats: Black Card Stock - (H)14.3cm × (W)10cm or (H)5-1/4" × (W)4", White Card Stock - (H)13.8cm × (W)9.5cm or (H)5" × (W)3-3/4". Cut both pieces vertically in half.

Measure down 4cm or 1-5/8" to make the 'V'.