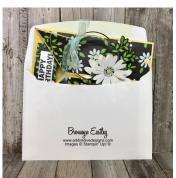

#### 4. Flower & Field Daisies

### Supplies:

Stamp Sets: Approaching Perfection (SAB)

Ink: Memento Tuxedo Black

Card Stock: Whisper White, So Saffron

DSP: Flower & Field (SAB)

Dies: Tasteful Labels (small circle)

Punches: Label Me Fancy, Daisy, Medium Daisy,

1" Circle (retired)

Embellishments: Pool Party Sheer Ribbon, Gold

Hoop

Other: Whisper White Envelope

Tools & Adhesives: Multipurpose Liquid Glue, Tear & Tape Adhesive, Mini Glue Dots, Stampin' Dimensionals, Paper Trimmer, Stampin' Cut & Emboss Machine, Paper Snips, Pencil, Ruler