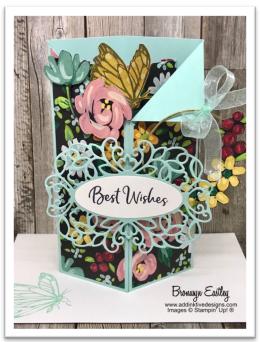

# Decorative V' Corner Cards

Made with Stampin' Up! ® Stamps and Accessories. Bronwyn Eastley, Independent Stampin' Up! ® Demonstrator, Australia.

#### Supplies:

Stamp Sets: A Touch of Ink (SAB)
Ink: Memento Tuxedo Black, Pool Party
Card Stock: Whisper White, Pool Party, Basic

Black

DSP: Flower & Field (SAB)
Dies: Detailed Bands

Punches: 1" Circle (retired) or similar sized

circle die, Label Me Fancy

Embellishments: Pool Party Sheer Ribbon, Gold

Hoop

Other: Whisper White Envelope, Clear Wink of

Stella Glitter Brush

Tools & Adhesives: Multipurpose Liquid Glue, Tear & Tape Adhesive, Mini Glue Dots, Stampin' Dimensionals, Paper Trimmer, Stampin' Cut & Emboss Machine, Paper Snips, Pencil, Ruler