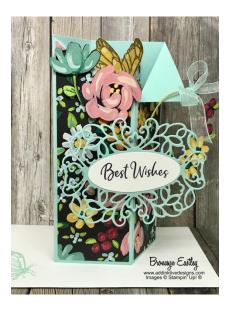

# Decorative V' Corner Cards

Made with Stampin' Up! ® Stamps and Accessories. Bronwyn Eastley, Independent Stampin' Up! ® Demonstrator, Australia.

#### Supplies:

Stamp Sets: A Touch of Ink (SAB)
Ink: Memento Tuxedo Black, Pool Party
Card Stock: Whisper White, Pool Party, Basic

Black

DSP: Flower & Field (SAB)
Dies: Detailed Bands

Punches: 1" Circle (retired) or similar sized

circle die, Label Me Fancy

Embellishments: Pool Party Sheer Ribbon, Gold

Hoop

Other: Whisper White Envelope, Clear Wink of

Stella Glitter Brush

Tools & Adhesives: Multipurpose Liquid Glue, Tear & Tape Adhesive, Mini Glue Dots, Stampin' Dimensionals, Paper Trimmer, Stampin' Cut & Emboss Machine, Paper Snips, Pencil, Ruler