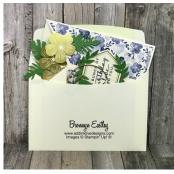

## 1. A Touch of Ink

#### Supplies:

Stamp Sets: A Touch of Ink (SAB)
Ink: Memento Tuxedo Black, Pool Party
Card Stock: Whisper White, Pool Party, Basic

Black

DSP: Flower & Field (SAB)
Dies: Detailed Bands

Punches: 1" Circle (retired) or similar sized

circle die, Label Me Fancy

Embellishments: Pool Party Sheer Ribbon, Gold

Hoop

Other: Whisper White Envelope, Clear Wink of

Stella Glitter Brush

Tools & Adhesives: Multipurpose Liquid Glue, Tear & Tape Adhesive, Mini Glue Dots, Stampin' Dimensionals, Paper Trimmer, Stampin' Cut & Emboss Machine, Paper Snips, Pencil, Ruler