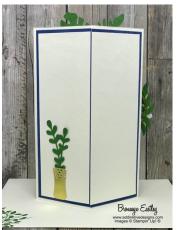

# Decorative V' Corner Cards

Made with Stampin' Up! ® Stamps and Accessories. Bronwyn Eastley, Independent Stampin' Up! ® Demonstrator, Australia.

#### Cutting Measurements:

Card Base: Pool Party Card Stock - (H)14.8cm × (W)21cm or (H)5-1/2" × (W)8-1/2".

Score along the width at 5.25cm, 10.5cm, 15.75cm or at 2-1/8", 4-1/4", 6-3/8" (all mountain folds).

Measure down 4cm or 1-5/8" to make the 'V'.