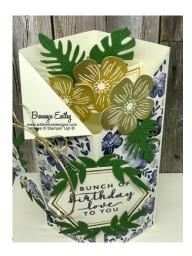

## 2. Basket of Blooms

### Supplies:

Stamp Sets: Basket of Blooms, Seaside Notions Ink: Memento Tuxedo Black, Old Olive, Soft Suede, Stampin' Blends: Old Olive, Petal Pink, Calypso Coral, Soft Suede, Gray Granite Card Stock: Petal Pink, Soft Suede, Very

Vanilla, Calypso Coral Dies: Tasteful Labels

Punches: Small Bloom, Label Me Fancy

Embellishments: Gray Granite Shimmer Ribbon, Metallic Edge Ribbon, Elegant Faceted Gems

Other: Pinewood Planks and Subtle 3D

Embossing Folders, Clear Wink of Stella Glitter,

Very Vanilla Envelope

Tools & Adhesives: Multipurpose Liquid Glue, Tear & Tape Adhesive, Stampin' Dimensionals, Paper Trimmer, Mini Glue Dots, Stampin' Cut & Emboss Machine, Pencil, Ruler