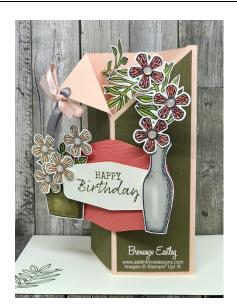

# Decorative V' Corner Cards

Made with Stampin' Up! ® Stamps and Accessories. Bronwyn Eastley, Independent Stampin' Up! ® Demonstrator, Australia.

#### Cutting Measurements:

Card Base: Pool Party Card Stock - (H)14.8cm × (W)21cm or (H)5-1/2" × (W)8-1/2".

Score along the width at 5.25cm, 10.5cm, 15.75cm or at 2-1/8", 4-1/4", 6-3/8" (all mountain folds).

Front Joining Strip: Pool Party Card Stock -  $(H)10.8cm \times (W)2.6cm$  or  $(H)3-7/8" \times (W)1"$ .

Score along the width at 1.3cm or  $\frac{1}{2}$ ".

Front DSP Panels: (H)14.3cm  $\times$  (W)4.75cm or (H)5-1/4"  $\times$  (W)1-7/8" (x2).

Bendy Insert: DSP - (H)2.6cms  $\times$  (W)9cms or (H)1"  $\times$  (W)3-1/2". Score in 1cm or 3/8" from either end to form the tabs.

Back Mats: Black Card Stock - (H)14.3cm × (W)10cm or (H)5-1/4" × (W)4", White Card Stock - (H)13.8cm × (W)9.5cm or (H)5" × (W)3-3/4". Cut both pieces vertically in half.

Measure down 4cm or 1-5/8" to make the 'V'.

#### Instructions:

Using the card measurements (Metric or Imperial), follow the video instructions to make a Decorative 'V' Corner Card - https://www.youtube.com/watch?v=sBMQln9ge0w&t=106s

Please respect the time and creativity that has gone into producing this video and PDF; when posting your creations on-line inspired by this card design, out of 'netiquette', please link back to the following blog post to give credit. Thank you.