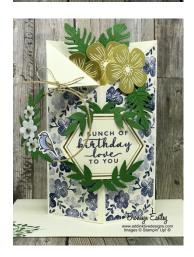

## 3. Boho Indigo

Supplies: (Boho Indigo Product Medley - [PM])
Stamp Sets: Boho Indigo (PM), Quite Curvy
Ink: Misty Moonlight, Garden Green, Memento
Tuxedo Black

Stampin Blends: Crumb Cake, Seaside Spray Card Stock: Very Vanilla, Misty Moonlight, Garden Green, Scrap of Gold Foil Sheets

DSP: Boho Indigo (PM)

Dies: Tasteful Labels (small circle), Boho Indigo

(PM), Forever Flourishing Punch: Label Me Fancy

Embellishments: Metallic Trim (Forever Greenery Trim Combo Pack), Gold Hoop, Paper Flowers

(PM), Gold Foil Die Cuts (PM) Other: Very Vanilla Envelope

Tools & Adhesives: Multipurpose Liquid Glue, Tear & Tape Adhesive, Mini Glue Dots, Stampin' Dimensionals, Paper Trimmer, Stampin' Cut &

Emboss Machine, Pencil, Ruler