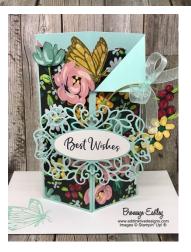

## 2. Basket of Blooms

### Supplies:

Stamp Sets: Basket of Blooms, Seaside Notions Ink: Memento Tuxedo Black, Old Olive, Soft Suede, Stampin' Blends: Old Olive, Petal Pink, Calypso Coral, Soft Suede, Gray Granite Card Stock: Petal Pink, Soft Suede, Very

Vanilla, Calypso Coral Dies: Tasteful Labels

Punches: Small Bloom, Label Me Fancy

Embellishments: Gray Granite Shimmer Ribbon, Metallic Edge Ribbon, Elegant Faceted Gems

Other: Pinewood Planks and Subtle 3D

Embossing Folders, Clear Wink of Stella Glitter,

Very Vanilla Envelope

Tools & Adhesives: Multipurpose Liquid Glue, Tear & Tape Adhesive, Stampin' Dimensionals, Paper Trimmer, Mini Glue Dots, Stampin' Cut & Emboss Machine, Pencil, Ruler