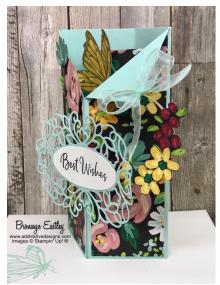

# Decorative V' Corner Cards

Made with Stampin' Up! ® Stamps and Accessories. Bronwyn Eastley, Independent Stampin' Up! ® Demonstrator, Australia.

#### Supplies:

Stamp Sets: A Touch of Ink (SAB)
Ink: Memento Tuxedo Black, Pool Party
Card Stock: Whisper White, Pool Party, Basic

Black

DSP: Flower & Field (SAB)
Dies: Detailed Bands

Punches: 1" Circle (retired) or similar sized

circle die, Label Me Fancy

Embellishments: Pool Party Sheer Ribbon, Gold

Hoop

Other: Whisper White Envelope, Clear Wink of

Stella Glitter Brush

Tools & Adhesives: Multipurpose Liquid Glue, Tear & Tape Adhesive, Mini Glue Dots, Stampin' Dimensionals, Paper Trimmer, Stampin' Cut & Emboss Machine, Paper Snips, Pencil, Ruler