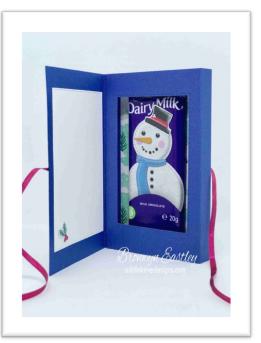

- 9) Attach the chocolate inside the frame with *Tear & Tape Adhesive* as shown.
- 10) Die-cut a Stitched Rectangle from Whisper White Card Stock and glue to the inside-left panel. Glue some fussy cut holly from the DSP to the bottom left hand corner.
- 11) Glue a fussy cut hat from the DSP to the snowman on the front of the chocolate wrapper.