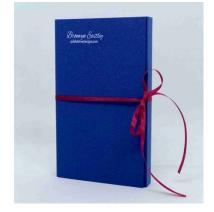

6) Wrap a length of ribbon around the holder for the tie closure. Attach the ribbon with some dabs of glue.

7) Cut out a piece of DSP 4-3/4" x 2-3/4" and glue to the front of the chocolate holder.

8) Stamp the coordinating sentiments with Shaded Spruce and Real Red Ink onto Whisper White Card Stock.
Punch out with the Tailored Tag Punch and attach to the centre of the DSP panel with Stampin' Dimensionals.