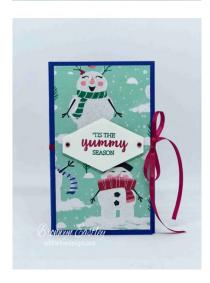

## Instructions -

- 1) Cut a piece of Blueberry Bushel Card Stock, 5" x 10-1/2".
- 2) Score at 3", 3-1/2", 6-1/2", 7" and 10".
- 3) Using the 5<sup>th</sup> largest *Stitched Rectange Die,* die-cut a window on the outside of the far-right panel.

6) Wrap a length of ribbon around the holder for the tie closure. Attach the ribbon with some dabs of glue.

7) Cut out a piece of DSP 4-3/4" x 2-3/4" and glue to the front of the chocolate holder.

8) Stamp the coordinating sentiments with Shaded Spruce and Real Red Ink onto Whisper White Card Stock.
Punch out with the Tailored Tag Punch and attach to the centre of the DSP panel with Stampin' Dimensionals.

- 9) Attach the chocolate inside the frame with *Tear & Tape Adhesive* as shown.
- 10) Die-cut a Stitched Rectangle from Whisper White Card Stock and glue to the inside-left panel. Glue some fussy cut holly from the DSP to the bottom left hand corner.
- 11) Glue a fussy cut hat from the DSP to the snowman on the front of the chocolate wrapper.