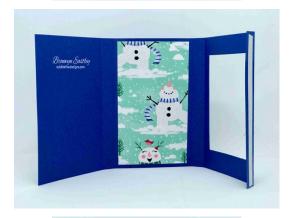

## Instructions -

- 1) Cut a piece of Blueberry Bushel Card Stock, 5" x 10-1/2".
- 2) Score at 3", 3-1/2", 6-1/2", 7" and 10".
- 3) Using the 5<sup>th</sup> largest *Stitched Rectange Die,* die-cut a window on the outside of the far-right panel.

- 9) Attach the chocolate inside the frame with *Tear & Tape Adhesive* as shown.
- 10) Die-cut a Stitched Rectangle from Whisper White Card Stock and glue to the inside-left panel. Glue some fussy cut holly from the DSP to the bottom left hand corner.
- 11) Glue a fussy cut hat from the DSP to the snowman on the front of the chocolate wrapper.