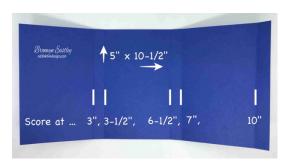

## Instructions -

- 1) Cut a piece of Blueberry Bushel Card Stock, 5" x 10-1/2".
- 2) Score at 3", 3-1/2", 6-1/2", 7" and 10".
- 3) Using the 5<sup>th</sup> largest *Stitched Rectange Die,* die-cut a window on the outside of the far-right panel.