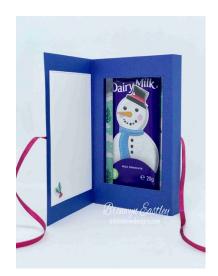

- 9) Attach the chocolate inside the frame with *Tear & Tape Adhesive* as shown.
- 10) Die-cut a Stitched Rectangle from Whisper White Card Stock and glue to the inside-left panel. Glue some fussy cut holly from the DSP to the bottom left hand corner.
- 11) Glue a fussy cut hat from the DSP to the snowman on the front of the chocolate wrapper.

Thank you for purchasing my tutorial and supporting me in my creative business. When posting your creations on-line which have been inspired by this tutorial, I'd really appreciate you linking back to this blog post —