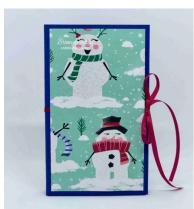

6) Wrap a length of ribbon around the holder for the tie closure. Attach the ribbon with some dabs of glue.

7) Cut out a piece of DSP 4-3/4" x 2-3/4" and glue to the front of the chocolate holder.

8) Stamp the coordinating sentiments with Shaded Spruce and Real Red Ink onto Whisper White Card Stock.
Punch out with the Tailored Tag Punch and attach to the centre of the DSP panel with Stampin' Dimensionals.

- 9) Attach the chocolate inside the frame with *Tear & Tape Adhesive* as shown.
- 10) Die-cut a Stitched Rectangle from Whisper White Card Stock and glue to the inside-left panel. Glue some fussy cut holly from the DSP to the bottom left hand corner.
- 11) Glue a fussy cut hat from the DSP to the snowman on the front of the chocolate wrapper.