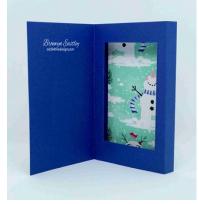

- 9) Attach the chocolate inside the frame with *Tear & Tape Adhesive* as shown.
- 10) Die-cut a Stitched Rectangle from Whisper White Card Stock and glue to the inside-left panel. Glue some fussy cut holly from the DSP to the bottom left hand corner.
- 11) Glue a fussy cut hat from the DSP to the snowman on the front of the chocolate wrapper.