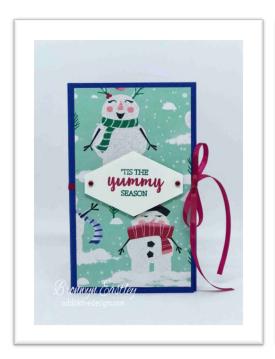

## 'Let It Snow' Chocolate Holder

Made with Stampin' Up! ® Stamps and Accessories.

Written and Photographed by Bronwyn Eastley, Independent Stampin' Up! ® Demonstrator, Australia.

6) Wrap a length of ribbon around the holder for the tie closure. Attach the ribbon with some dabs of glue.

7) Cut out a piece of DSP 4-3/4" x 2-3/4" and glue to the front of the chocolate holder.

8) Stamp the coordinating sentiments with Shaded Spruce and Real Red Ink onto Whisper White Card Stock.
Punch out with the Tailored Tag Punch and attach to the centre of the DSP panel with Stampin' Dimensionals.

- 9) Attach the chocolate inside the frame with *Tear & Tape Adhesive* as shown.
- 10) Die-cut a Stitched Rectangle from Whisper White Card Stock and glue to the inside-left panel. Glue some fussy cut holly from the DSP to the bottom left hand corner.
- 11) Glue a fussy cut hat from the DSP to the snowman on the front of the chocolate wrapper.