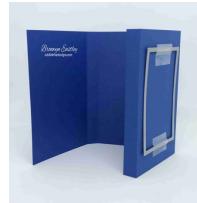

## Instructions -

- 1) Cut a piece of Blueberry Bushel Card Stock, 5" x 10-1/2".
- 2) Score at 3", 3-1/2", 6-1/2", 7" and 10".
- 3) Using the 5<sup>th</sup> largest *Stitched Rectange Die,* die-cut a window on the outside of the far-right panel.