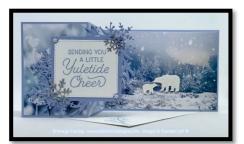

# Supplies:

Stamp Set: Frosted Foliage

Ink: Seaside Spray

Card Stock: Seaside Spray, Whisper White, Silver

and Sparkle Glimmer Papers, Night of Navy DSP: Feels Like Frost 6x6 Specialty

Dies: Frosted Frames, Snow Globe Scenes

Embellishments: Snowflake Sequins

Tools & Adhesives: Multipurpose Liquid Glue, Glue Dots, 1" Circle Punch, Stampin' Dimensionals, Paper Trimmer/Scoring Board, Die Cutting Machine