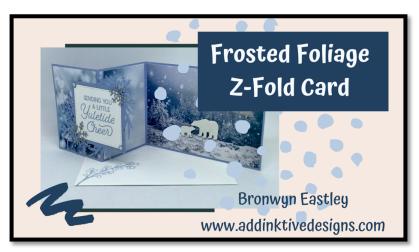

# Supplies:

Stamp Set: Frosted Foliage

Ink: Seaside Spray

Card Stock: Seaside Spray, Whisper White, Silver

and Sparkle Glimmer Papers, Night of Navy DSP: Feels Like Frost 6x6 Specialty

Dies: Frosted Frames, Snow Globe Scenes

Embellishments: Snowflake Sequins

Tools & Adhesives: Multipurpose Liquid Glue, Glue Dots, 1" Circle Punch, Stampin' Dimensionals, Paper Trimmer/Scoring Board, Die Cutting Machine