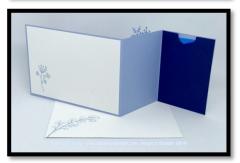

with Gift Card Holder

#### Gift Card Holder - Night of Navy Piece -

- 6) (H) 10.2 cms  $\times$  (W) 7.3 cms
- Scraps of Sparkle and Silver Glimmer Papers
- Small piece of Seaside Spray and Whisper White for Frosted Frames Dies.

#### Gift Card Holder - Night of Navy Piece -

6) (H) 4-1/8" x (W) 2-5/8"

Bronwyn Eastley, Independent Stampin' Up! ® Demonstrator, Australia - <a href="http://addinktivedesigns.com">http://addinktivedesigns.com</a> All stamped images are © Stampin' Up! ®. You Tube Tutorial Published August, 2019 - <a href="http://www.youtube.com/c/BronwynEastleyAddinktiveDesigns">http://www.youtube.com/c/BronwynEastleyAddinktiveDesigns</a>