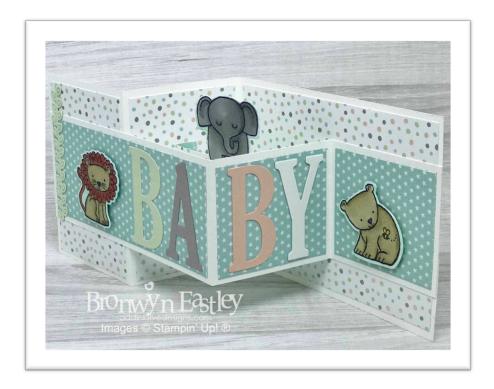

### Z-Fold Card Base -

Thick Whisper White:  $4-1/4" \times 11"$ . Score at the 2-3/4" mark (mountain fold) and at the 5-1/2" (valley fold).

DSP: 4"x 2-1/2" (x2), 4"x 5-1/4" (x1)

for a sweet

wild about

you!

## Top Z-Fold Piece -

Thick Whisper White: 2-1/2" x 11".

Score at the 5–1/2" mark (mountain fold) and

at the 8-1/4" (valley fold).

DSP: 2-1/4"x 5-1/4" (x1), 2-1/4"x 2-1/2" (x2)