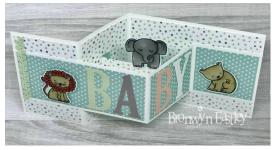

### Z-Fold Card Base -

Thick Whisper White:  $4-1/4" \times 11"$ . Score at the 2-3/4" mark (mountain fold) and at the 5-1/2" (valley fold).

DSP: 4"x 2-1/2" (x2), 4"x 5-1/4" (x1)

for a sweet

wild about

you!

## Top Z-Fold Piece -

Thick Whisper White: 2-1/2" x 11".

Score at the 5–1/2" mark (mountain fold) and

at the 8-1/4" (valley fold).

DSP: 2-1/4"x 5-1/4" (x1), 2-1/4"x 2-1/2" (x2)