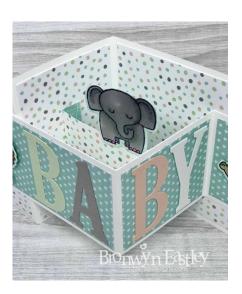

### Z-Fold Card Base -

Thick Whisper White:  $4-1/4" \times 11"$ . Score at the 2-3/4" mark (mountain fold) and at the 5-1/2" (valley fold).

DSP: 4"x 2-1/2" (x2), 4"x 5-1/4" (x1)

for a sweet

wild about

you!

## Top Z-Fold Piece -

Thick Whisper White: 2-1/2" x 11".

Score at the 5–1/2" mark (mountain fold) and

at the 8-1/4" (valley fold).

DSP: 2-1/4"x 5-1/4" (x1), 2-1/4"x 2-1/2" (x2)

#### Middle Insert -

DSP: 1-1/2" x 3-3/4"

Scored in  $\frac{1}{2}$ " from each end