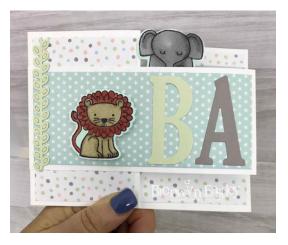

## Top Z-Fold Piece -

Thick Whisper White: 2-1/2" x 11".

Score at the 5–1/2" mark (mountain fold) and

at the 8-1/4" (valley fold).

DSP: 2-1/4"x 5-1/4" (x1), 2-1/4"x 2-1/2" (x2)

#### Middle Insert -

DSP: 1-1/2" x 3-3/4"

Scored in  $\frac{1}{2}$ " from each end