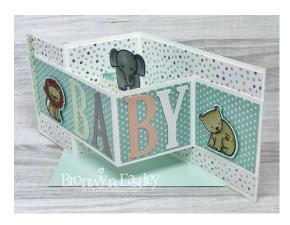

### Z-Fold Card Base -

Thick Whisper White:  $4-1/4" \times 11"$ . Score at the 2-3/4" mark (mountain fold) and at the 5-1/2" (valley fold).

DSP: 4"x 2-1/2" (x2), 4"x 5-1/4" (x1)

for a sweet

wild about

you!

## Top Z-Fold Piece -

Thick Whisper White: 2-1/2" x 11".

Score at the 5–1/2" mark (mountain fold) and

at the 8-1/4" (valley fold).

DSP: 2-1/4"x 5-1/4" (x1), 2-1/4"x 2-1/2" (x2)