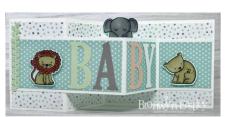

### Z-Fold Card Base -

Thick Whisper White:  $4-1/4" \times 11"$ . Score at the 2-3/4" mark (mountain fold) and at the 5-1/2" (valley fold).

DSP: 4"x 2-1/2" (x2), 4"x 5-1/4" (x1)

for a sweet

wild about

you!

## Top Z-Fold Piece -

Thick Whisper White: 2-1/2" x 11".

Score at the 5–1/2" mark (mountain fold) and

at the 8-1/4" (valley fold).

DSP: 2-1/4"x 5-1/4" (x1), 2-1/4"x 2-1/2" (x2)